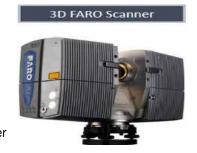

FARO Photon Laser Scanner high resolution 3D scans are ideal for laser scanning metrology applications like REVERSE

ENGINEERING INSPECTION MODELING AS-BUILT DOCUMENTAION ASSET MANAGEMENT & MORE

FARO Photon Laser Scanner Services:

Measures 976,000 points per second

Filed of view 360 horizontal 320 vertical accuracy 2mm at 25m scan images in b/w color (optional) 3D FARO Scanner