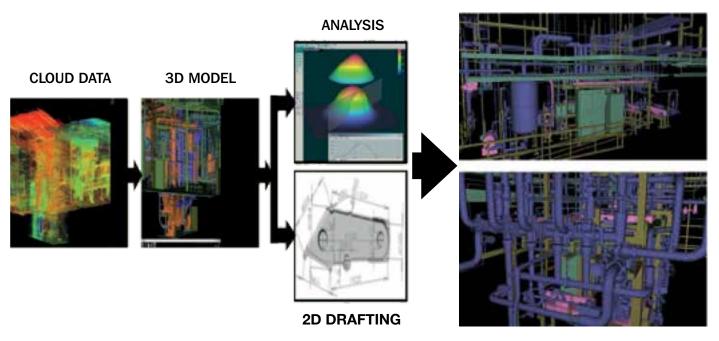

# 3D Laser Scanning-Cloud Data-3D Modeling-Analysis- 2D Drawings.

- -3D modeling based on as-is point clouds
- -PDMS / PDS services
- -Clash checks in point clouds or 3D models
- -Simulations 3D scanning empowers you with:
- -Rapid data capture
- -Shortened production cycles
- -Increased manufacturing efficiency
- -Improved product quality
- -CAD models that reflect shop-floor changes
- -Measure parts
- -Create CAD data
- -Make parts fit
- -Rapid prototype
- -Analyze the competition
- -Scale parts up or down
- -Save warehouse space
- -Capture performance surfaces